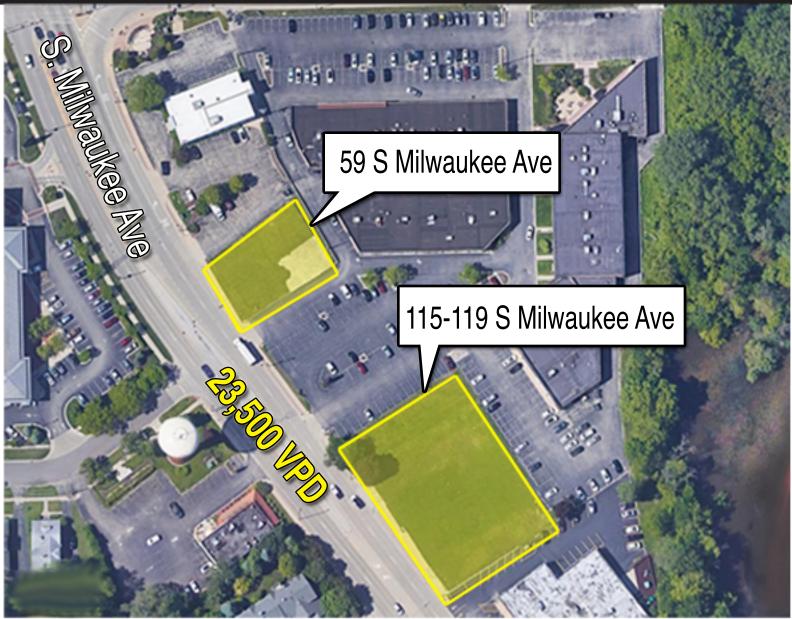

# TWO EXCEPTIONAL OUTLOTS AVAILABLE

- 59 S. Milwaukee Ave Great Location for a Quick / Kiosk Concept
- 115-119 S. Milwaukee Ave Perfect Spot for Drive-Thru Concept
- Located in Business Friendly Wheeling, IL.

#### Ground Lease Wheeling, IL. 60090

59 S Milwaukee -  $\pm$ 15,000 SF 115-119 S Milwaukee -  $\pm$ 32,400 SF /  $\pm$  0.73 AC Great visibility and high traffic counts along Milwaukee Avenue, just South of Dundee Road